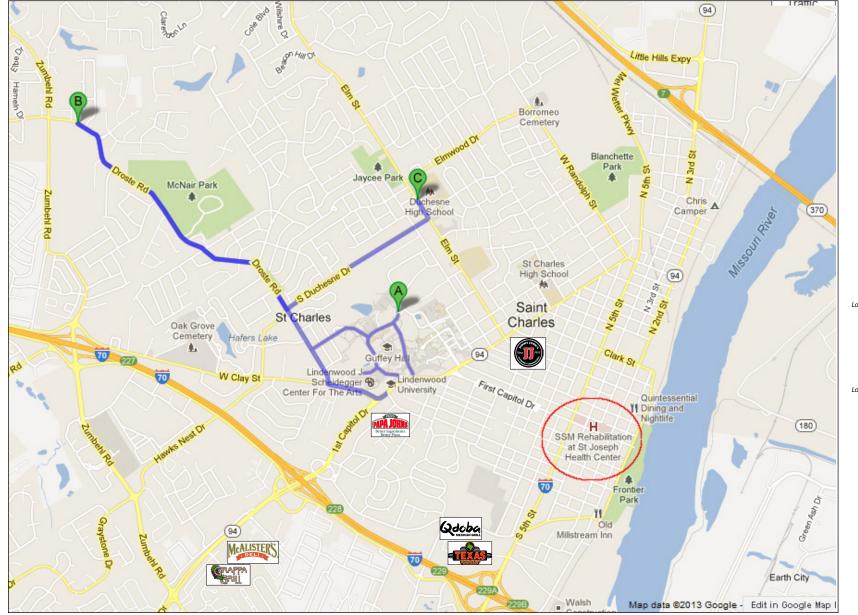

# **USJN GATEWAY CHALLENGE FACILITY MAP**

### Courts 1 thru 3 - (GYM A)

Lindenwood University Robert F. Hyland Arena 209 S. Kingshighway St. Charles, MO 63301

### Courts 4 thru 6 - (GYM A)

Evans Commons 209 S. Kingshighway St. Charles, MO 63301

## Courts 7 thru 8 - (GYM B)

St. Charles West High School 3601 Droste Road St. Charles, MO 63301 (2.3 miles from Lindenwood)

### Courts 9 & 10 - (GYM C)

Duchesne High School 2550 Elm Street St. Charles, MO 63301 (1.1 miles from Lindenwood)

#### **Nearest Emergency Medical**

SSM St Joseph Hospital 300 1st Capital Dr St Charles, MO 63301 (1.7 miles from Lindenwood)