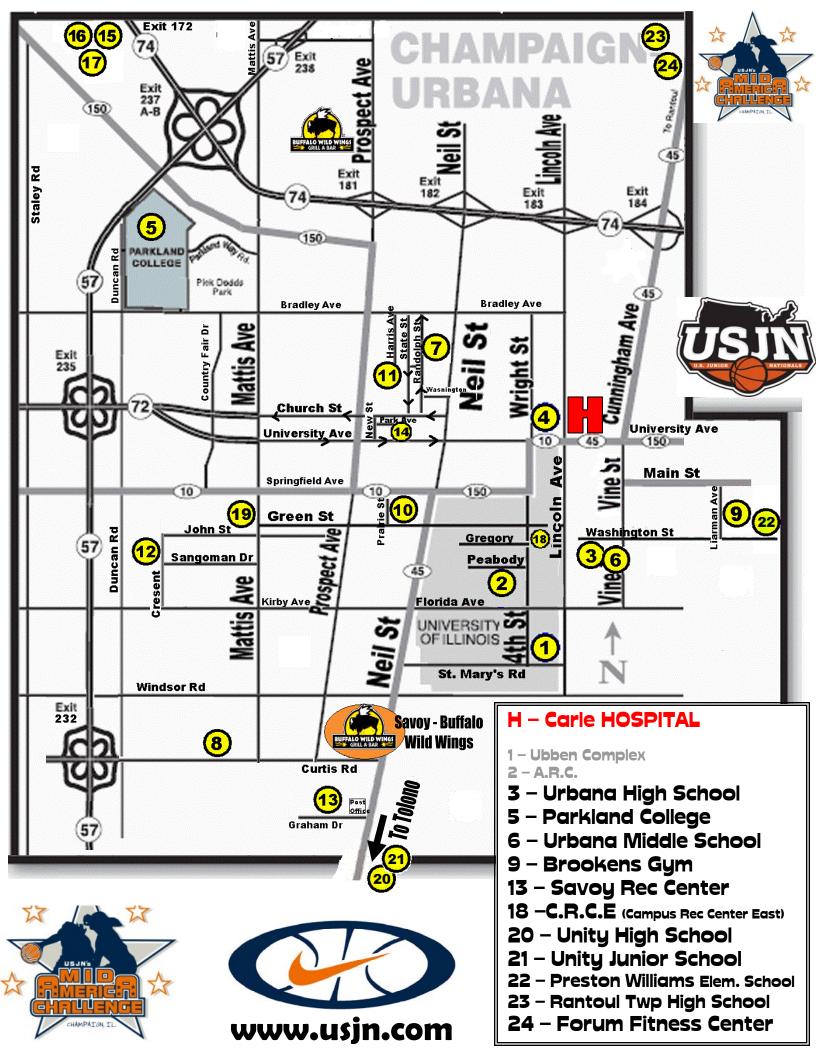

# Site Street Addresses

#### H – Carle HOSPITAL 611 W. Park St, Urbana

1 – Ubben Complex 1750 S. 4<sup>th</sup> St, Champaign (Park at Assembly Hall & walk across) **2 – A.R.C.** 201 East Peabody Dr. Champaign

5 - Parkland College 2400 W. Bradley Ave, Champaign

6 – Urbana Middle School 1201 S. Vine St, Urbana

**7 – Stratton Grade School** 902 N. Randolph, Champaign **8 – Barkstall Elem. School** 2201 Hallbeck Dr, Champaign

#### 9 – Brookens Gym 1776 E. Washington St, Urbana

(enter off of Lierman Ave)

**10 – Edison Middle School** 306 W. Green, Champaign 11 – Franklin Middle School 817 N. Harris Ave, Champaign **12 – Jefferson Middle School** 1115 Crescent Dr, Champaign

### **13 – Savoy Rec Center** 402 Graham Dr, Savoy

**14 – Central High School** 610 W. University Ave, Champaign (enter off Park Ave side)

15 -Mahomet-Seymour Jr. High School 201 West State Street, Mahomet, IL

**16 -Mahomet-Seymour High School** 302 West State Street, Mahomet, IL

17 -Lincoln Trail Elementary School 102 East State St, Mahomet, IL

## **18 –C.R.C.E** 1102 W. Gregory Dr, Urbana, IL

19 – St. John Lutheran School 509 South Mattis Ave, Champaign, IL

20 – Unity High School 1127 County Road 800 N, Tolono

21 – Unity Junior School 1121 County Road 800 N, Tolono

22 - Preston Williams Elem. School 2102 E. Washington St, Urbana

23 - Rantoul Twp High School 200 S. Sheldon, Rantoul

**24 – Forum Fitness Center** 200 W. Flessner, Rantoul