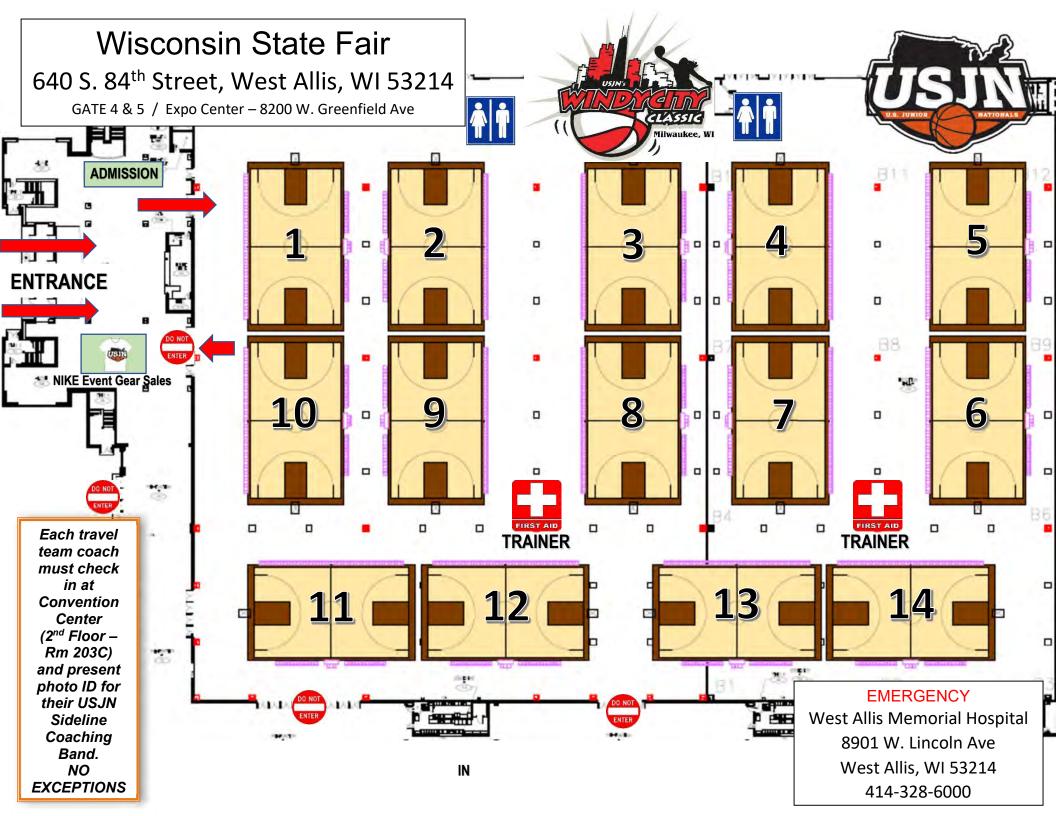

Wisconsin District Center **EMERGENCY** ALL COURTS ON 3rd FLOOR NO ADMISSION -Aurora Sinai Medical Center 400 W. Wisconsin Ave Spectator/Club/College without Band 945 N. 12<sup>th</sup> St Milwaukee, WI 53203 Club Coach CHECK IN FOR ALL Milwaukee, WI 53233 VENUES - Rm 203C Door Entrance # 144-152 / #113-120 414-291-2000 Corner of Phillips/Wisconsin & Phillips/Wells **NO ONE will** be allowed UP the **Escalators** I E. onto the 3rd floor of the Convention Center BRACKET === without a .==TEAM band (spectator, club, college) **SPECTATOR** H GE. **ADMISSION CHECK IN** FRI 9am-**CLUB COACH** thru SUN FIRST AID **ALL VENUES** FIRST AID Conv. **TRAINER MUST CHECK** TRAINER IN HERE Center - 2<sup>nd</sup> Floor 203C 2<sup>nd</sup> Floor Between COLLEGE **Business** COACH-DI DET. Ξ Center & 2<sup>nd</sup> Floor in front Hyatt of Business Skywalk Center (See Tent) State Fair venue CAN purchase at their site NIKE/Event Tshirt/Gear Sales \*Concession & Hall D Hall A Hall B/C **Team Picture Area ENTRANCE ONLY** 